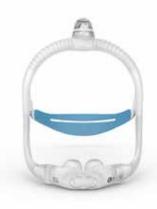

## Changing the face of comfort

Are you ready to experience comfort on a whole new level? ResMed AirTouch™ N20 features our patented UltraSoft™ memory foam cushion to deliver our softest nasal mask seal ever. This mask is designed to adapt to the contours of your face for a personalised fit as well as reduce facial marks and discomfort around your nose.

## Awaken your best fit.

- **UltraSoft™ memory foam cushion** is designed to be light, breathable and gentle on your skin for unprecedented comfort and reduced skin wipe it down after each use and replace it once a month.
- **Modular frame** design means that you can swap between the UltraSoft whenever you choose.
- **Open-edge headgear** is designed for extra softness and comfort.
- Quick-release elbow makes it simple to connect and disconnect the mask from air tubing, allowing you to get up without having to remove
- **Magnetic clips\*** guide the headgear to the frame quickly and easily.