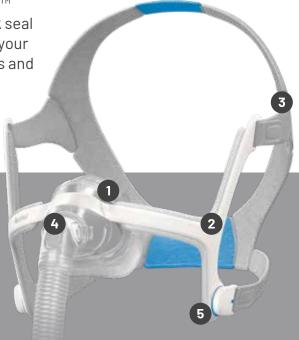

## Awaken your best fit.

- **UltraSoft™ memory foam cushion** is designed to be light, breathable and gentle on your skin for unprecedented comfort and reduced skin wipe it down after each use and replace it once a month.
- **Modular frame** design means that you can swap between the UltraSoft whenever you choose.
- **Open-edge headgear** is designed for extra softness and comfort.
- Quick-release elbow makes it simple to connect and disconnect the mask from air tubing, allowing you to get up without having to remove
- **Magnetic clips\*** guide the headgear to the frame quickly and easily.